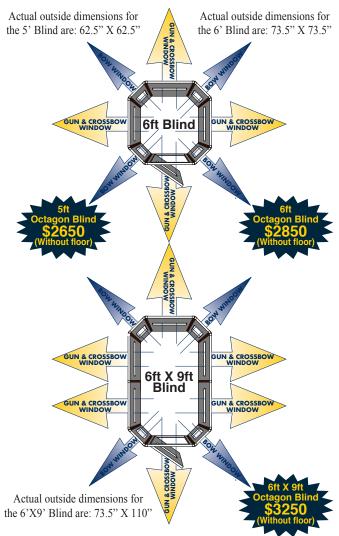

#### ULTRA COMFORT BLINDS HAVE NEW UPGRADES

- Verticial bow windows can be installed in all panels (except door)
- Larger blinds available call for info