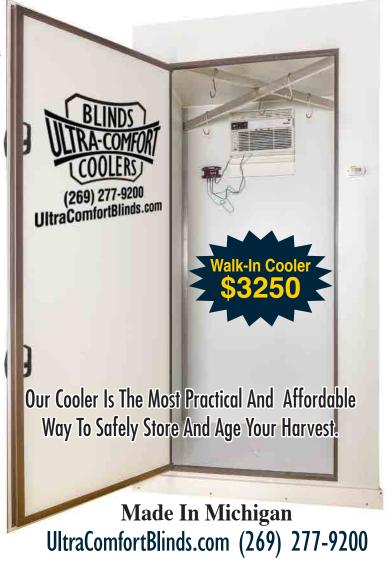

## Introducing Ultra-Comfort Coolers

We have recently launched a new product - Ultra-Comfort Coolers! Finally, an affordable way to safely store and age your harvest.

- Cools down to approximately 39° in 20 minutes
- Made from commercial SIP panels two coated aluminum sheets enclose the continuous super-insulating foam panel
- Hunt when you want without the worry of waiting for processing or losing your harvest to fly larvae contamination
- Comes complete with all cooling components
- Don't panic no ice needed
- Aged meat is more tender meat
- Greater air circulation for more precise aging
- Hangs up to 5 deer or 1000 pounds of meat
- 5 stainless steel meat hooks
- Includes exterior thermometer to check interior temperature
- Requires only 110 volts and pulls only 5.9 amps, so it can run on a small generator (not included)
- Includes floor drain for easy sanitary clean up
- Components are shipped preassembled in a box for fast and easy assembly (approximately 2 hours)
- Measures 48"W x 45"D x 90"H
- Weighs approximately 250 lbs
- Hauls with ease in your pickup (no additional trailer necessary)
- Multiple uses after deer season
- 2 NEW door latches with locks

# Portable/Walk-In Meat Hanging Cooler