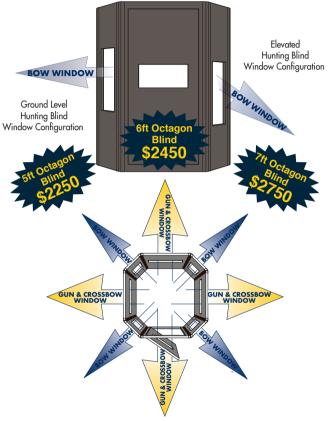

#### **Choose High or Low Window Configuration**

For elevated hunting blinds, install the corner panels rotated so the vertical bow window openings are lower to the floor allowing for a downward angle of attack. Hunting blinds on the ground will benefit from installing the vertical bow window panels rotated so the windows and angle of attack are higher.

- Verticial bow windows can be installed in all panels (except door)
- Larger blinds available call for info