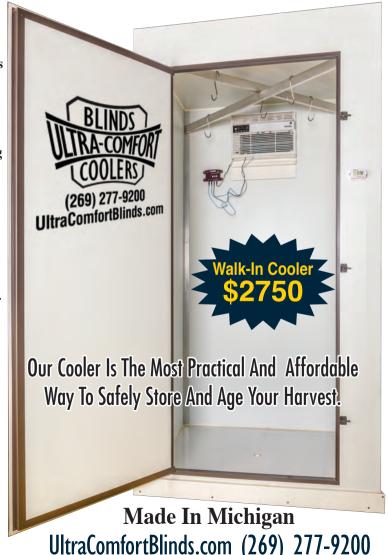

# Introducing Ultra-Comfort Coolers

We have recently launched a new product - Ultra-Comfort Coolers! Finally, an affordable way to safely store and age your harvest.

- Cools down to approximately 39° in 20 minutes
- Made from commercial SIP panels two coated aluminum sheets enclose the continuous super-insulating foam panel
- Hunt when you want without the worry of waiting for processing or losing your harvest to fly larvae contamination
- Comes complete with all cooling components
- Don't panic no ice needed
- Aged meat is more tender meat
- Greater air circulation for more precise aging
- Hangs up to 5 deer or 1000 pounds of meat
- 5 stainless steel meat hooks
- Includes exterior thermometer to check interior temperature
- Requires only 110 volts and pulls only 5.9 amps, so it can run on a small generator (not included)
- Includes floor drain for easy sanitary clean up
- Components are shipped preassembled in a box for fast and easy assembly (approximately 2 hours)
- Measures 48"W x 45"D x 90"H
- Weighs approximately 250 lbs
- Hauls with ease in your pickup (no additional trailer necessary)
- Multiple uses after deer season

## Portable/Walk-In Meat Hanging Cooler

UltraComfortBlinds.com (269) 277-9200