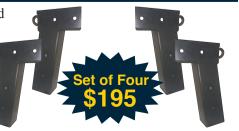

#### Heavy Duty Platform Corners

Make an elevated platform in less than 2 hours. Powder coated \(^{\mathbb{q}}\) for long life