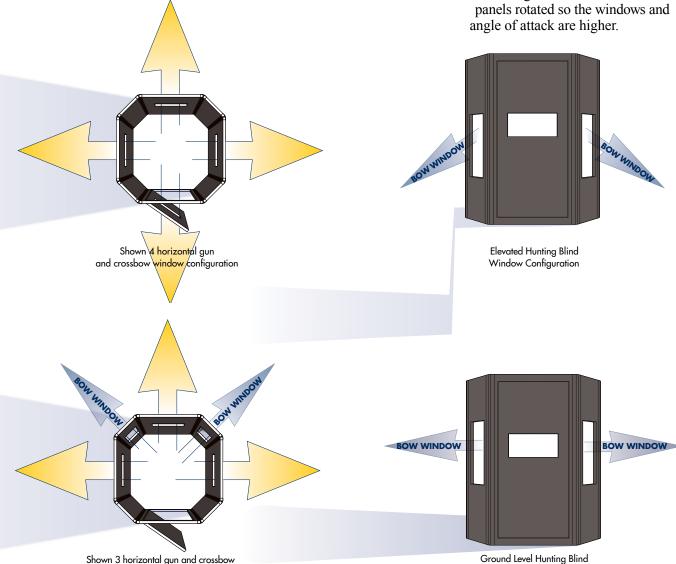

## Choose Your Window Style & Placement

- 1 to 4 horizontal gun and crossbow windows available per blind.
- 1 to 8 vertical bow windows available per blind.

Gun, crossbow, or bow, you'll have all your angles covered!

and 2 vertical bow window configuration

## Choose High or Low Window Configuration

For elevated hunting blinds, install the corner panels rotated so the vertical bow window openings are lower to the floor allowing for a downward angle of attack. Hunting blinds on the ground will benefit from installing the vertical bow window panels rotated so the windows and ngle of attack are higher.

Window Configuration