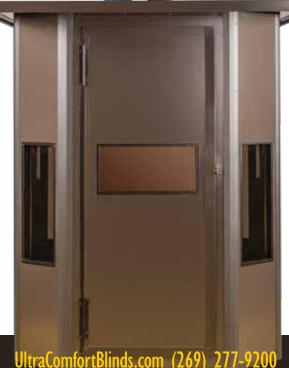

## 5' Octagon and 6' Octagon Ultra-Comfort Hunting Blinds

- Made from SIP panels (Structural Insulated Panels)
- Insulation will not absorb water (like a Styrofoam cup)
- Solid insulated envelope (no breaks in insulation)
- Three times the insulation value (extra hours of Ultra-Comfort to enjoy the wilderness)
- All aluminum exterior and interior (no wood to rot or steel to rust)
- Totally animal proof and weather proof, <u>inside</u> and out.
- Won't break down after years in the elements like other blinds
- Three times the strength
- Half the weight, only 170 lbs.
- Easy to install on elevated platforms
- Only hunting blind with roof overhang around the entire blind (no water from roof running on walls)
- Silent window operation
- Custom window configuration as per request
- Use for gun, crossbow, or bow
- Soft shooting ledge on all windows
- Taller interior over entire floor plan
- Taller entry door (no ducking to enter)
- Shelf included (to be installed where desired)
- Eight extruded aluminum corners to make octagon layout
- All stainless steel painted fasteners
- Can be shipped in a box at an economical cost